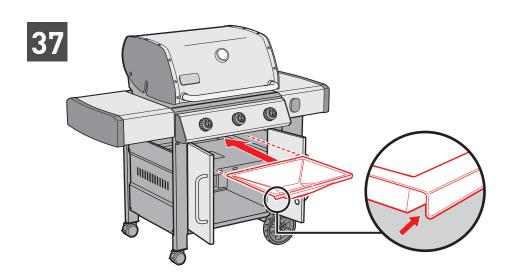

GBS







- $\triangle$  Assemble grill on a flat, level, and soft surface.
- $\triangle$  Remove protective film from stainless steel parts before installing.
- $\triangle$  Do not use power tools for assembly.
- $\triangle$  Two people required for assembly.
- $\Delta$  There may be visual differences between illustrations and model purchased.
- $\triangle$  Always keep lid closed when assembling or moving your grill.













• Download the free BILT app for 3D step-by-step instructions.



































## **△** IMPORTANT!

Wires and module must be routed to the inside of the grill frame.



Gas line must be routed on the <u>OUTSIDE</u> of the grill frame.



Route wires to the outside of the corrugated gas line.



























































## Register Today.









Apple and the Apple logo are trademarks of Apple Inc., registered in the U.S. and other countries. App Store is a service mark of Apple Inc. Android and Google Play are trademarks of Google Inc.