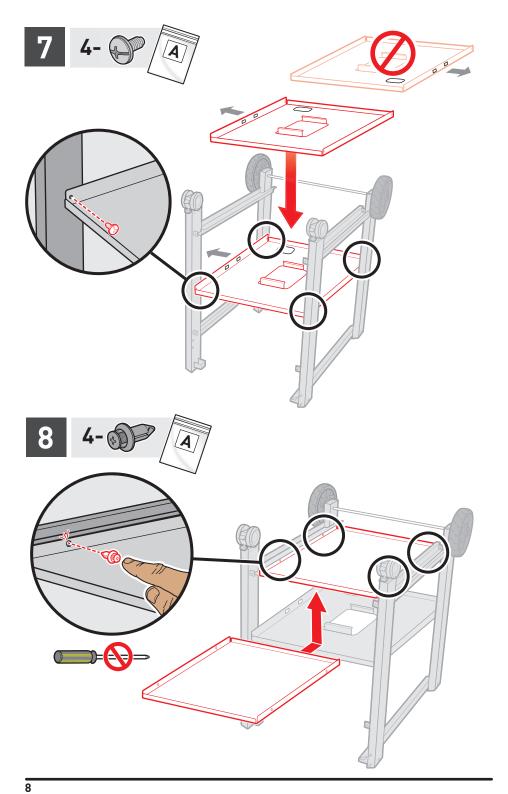

## **GENESIS II**

E-315 GBS • E-415 GBS

- $\triangle$  Assemble grill on a flat, level, and soft surface.
- $\triangle$  Remove protective film from stainless steel parts before installing.
- $\triangle$  Do not use power tools for assembly.
- $\triangle$  Two people required for assembly.
- $\Delta$  There may be visual differences between illustrations and model purchased.
- $\triangle$  Always keep lid closed when assembling or moving your grill.