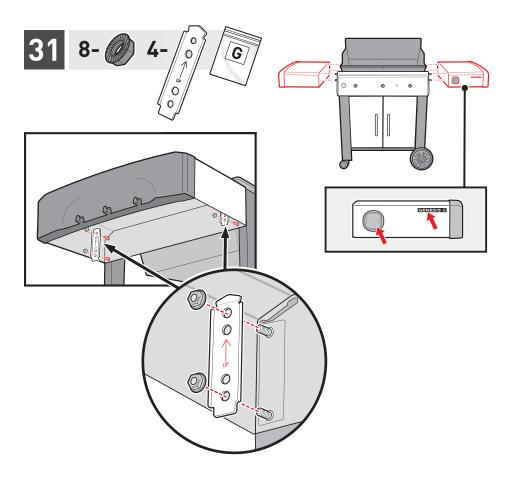

## **△** IMPORTANT!

Wires and module must be routed to the inside of the grill frame.

Gas line must be routed on the <u>OUTSIDE</u> of the grill frame.

Route wires to the outside of the corrugated gas line.