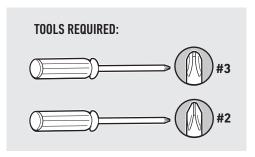

## **GENESIS II**

E-315 GBS • E-415 GBS

- $\triangle$  Assemble grill on a flat, level, and soft surface.
- $\triangle$  Remove protective film from stainless steel parts before installing.
- $\triangle$  Do not use power tools for assembly.
- $\triangle$  Two people required for assembly.
- $\Delta$  There may be visual differences between illustrations and model purchased.
- $\triangle$  Always keep lid closed when assembling or moving your grill.