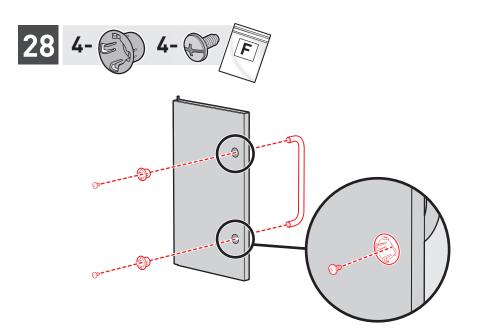

## **GENESIS II**

E-315 GBS • E-415 GBS

- $\triangle$  Assemble grill on a flat, level, and soft surface.
- $\triangle$  Remove protective film from stainless steel parts before installing.
- $\triangle$  Do not use power tools for assembly.
- $\triangle$  Two people required for assembly.
- $\Delta$  There may be visual differences between illustrations and model purchased.
- $\triangle$  Always keep lid closed when assembling or moving your grill.