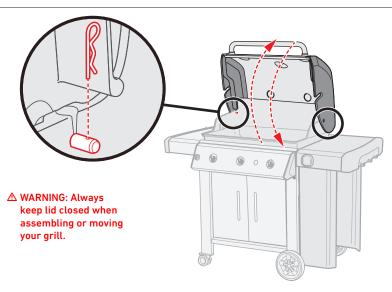

## **GENESIS II**

E-315 GBS • E-415 GBS

- $\triangle$  Assemble grill on a flat, level, and soft surface.
- $\triangle$  Remove protective film from stainless steel parts before installing.
- $\triangle$  Do not use power tools for assembly.
- $\triangle$  Two people required for assembly.
- $\Delta$  There may be visual differences between illustrations and model purchased.
- $\triangle$  Always keep lid closed when assembling or moving your grill.