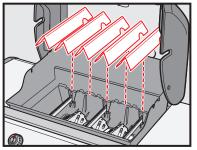

## **△** IMPORTANT!

Wires and module must be routed to the inside of the grill frame.

Gas line must be routed on the <u>OUTSIDE</u> of the grill frame.

Route wires to the outside of the corrugated gas line.