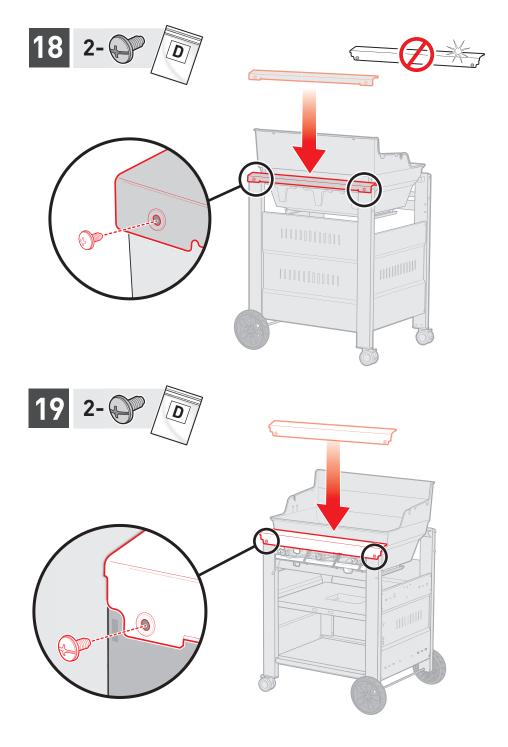

## **GENESIS II**

E-315 GBS • E-415 GBS

- $\triangle$  Assemble grill on a flat, level, and soft surface.
- $\triangle$  Remove protective film from stainless steel parts before installing.
- $\triangle$  Do not use power tools for assembly.
- $\triangle$  Two people required for assembly.
- $\Delta$  There may be visual differences between illustrations and model purchased.
- $\triangle$  Always keep lid closed when assembling or moving your grill.