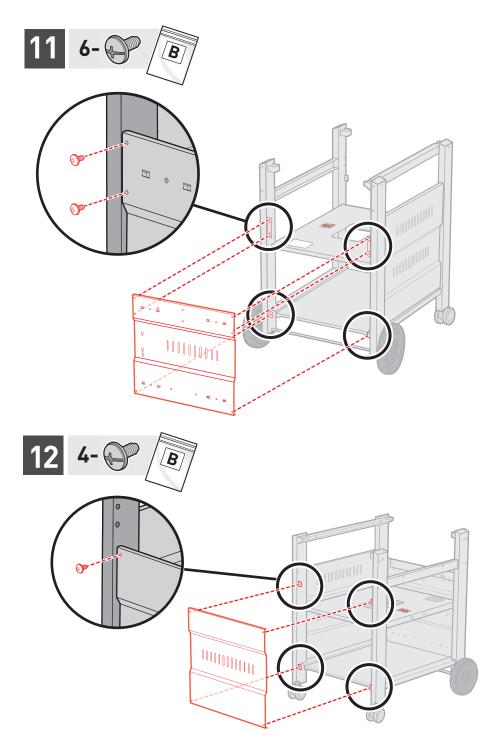

## **GENESIS II**

E-315 GBS • E-415 GBS

- $\triangle$  Assemble grill on a flat, level, and soft surface.
- $\triangle$  Remove protective film from stainless steel parts before installing.
- $\triangle$  Do not use power tools for assembly.
- $\triangle$  Two people required for assembly.
- $\Delta$  There may be visual differences between illustrations and model purchased.
- $\triangle$  Always keep lid closed when assembling or moving your grill.