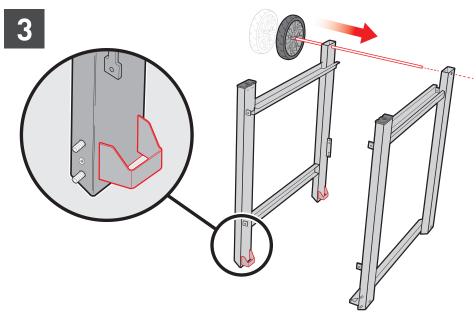

## **GENESIS II**

E-315 GBS • E-415 GBS

- $\triangle$  Assemble grill on a flat, level, and soft surface.
- $\triangle$  Remove protective film from stainless steel parts before installing.
- $\triangle$  Do not use power tools for assembly.
- $\triangle$  Two people required for assembly.
- $\Delta$  There may be visual differences between illustrations and model purchased.
- $\triangle$  Always keep lid closed when assembling or moving your grill.