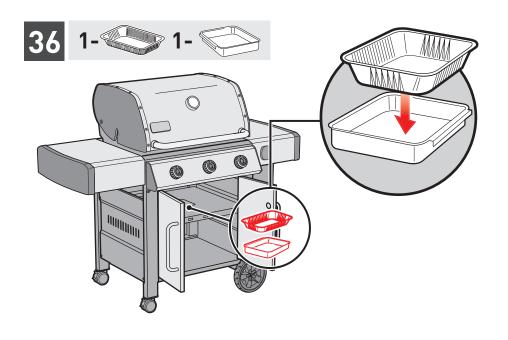

15 GBS







- $\triangle$  Assemble grill on a flat, level, and soft surface.
- $\triangle$  Remove protective film from stainless steel parts before installing.
- $\triangle$  Do not use power tools for assembly.
- $\triangle$  Two people required for assembly.
- $\Delta$  There may be visual differences between illustrations and model purchased.
- $\triangle$  Always keep lid closed when assembling or moving your grill.













• Download the free BILT app for 3D step-by-step instructions.



































## **△** IMPORTANT!

Wires and module must be routed to the inside of the grill frame.



Gas line must be routed on the <u>OUTSIDE</u> of the grill frame.



Route wires to the outside of the corrugated gas line.



























































## Register Today.









Apple and the Apple logo are trademarks of Apple Inc., registered in the U.S. and other countries. App Store is a service mark of Apple Inc. Android and Google Play are trademarks of Google Inc.