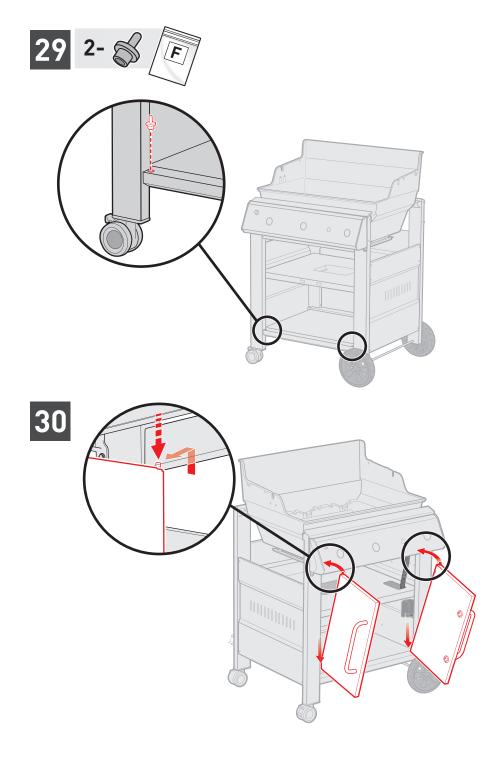

## **GENESIS II**

E-315 GBS • E-415 GBS

- $\triangle$  Assemble grill on a flat, level, and soft surface.
- $\triangle$  Remove protective film from stainless steel parts before installing.
- $\triangle$  Do not use power tools for assembly.
- $\triangle$  Two people required for assembly.
- $\Delta$  There may be visual differences between illustrations and model purchased.
- $\triangle$  Always keep lid closed when assembling or moving your grill.