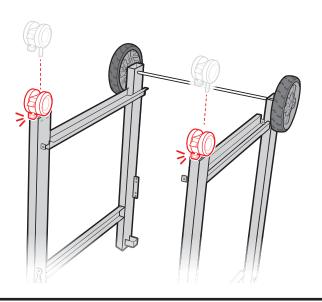

## **GENESIS II**

E-315 GBS • E-415 GBS

- $\triangle$  Assemble grill on a flat, level, and soft surface.
- $\triangle$  Remove protective film from stainless steel parts before installing.
- $\triangle$  Do not use power tools for assembly.
- $\triangle$  Two people required for assembly.
- $\Delta$  There may be visual differences between illustrations and model purchased.
- $\triangle$  Always keep lid closed when assembling or moving your grill.