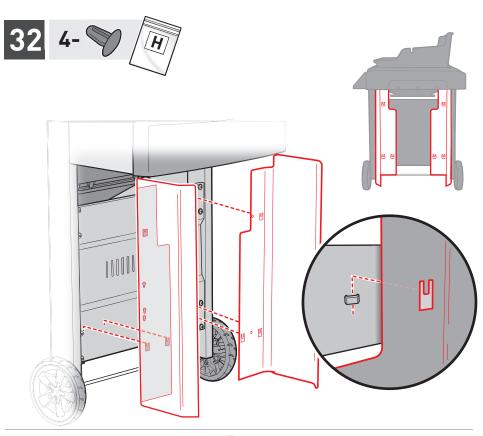

## **GENESIS II**

E-315 GBS • E-415 GBS

- $\triangle$  Assemble grill on a flat, level, and soft surface.
- $\triangle$  Remove protective film from stainless steel parts before installing.
- $\triangle$  Do not use power tools for assembly.
- $\triangle$  Two people required for assembly.
- $\Delta$  There may be visual differences between illustrations and model purchased.
- $\triangle$  Always keep lid closed when assembling or moving your grill.