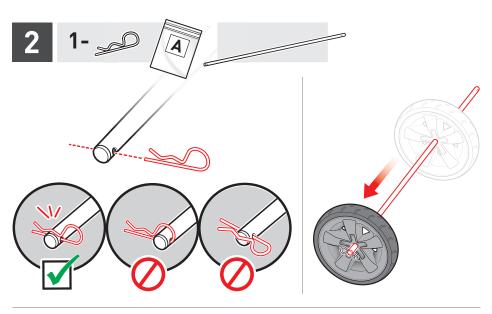

## **GENESIS II**

E-315 GBS • E-415 GBS

- $\triangle$  Assemble grill on a flat, level, and soft surface.
- $\triangle$  Remove protective film from stainless steel parts before installing.
- $\triangle$  Do not use power tools for assembly.
- $\triangle$  Two people required for assembly.
- $\Delta$  There may be visual differences between illustrations and model purchased.
- $\triangle$  Always keep lid closed when assembling or moving your grill.