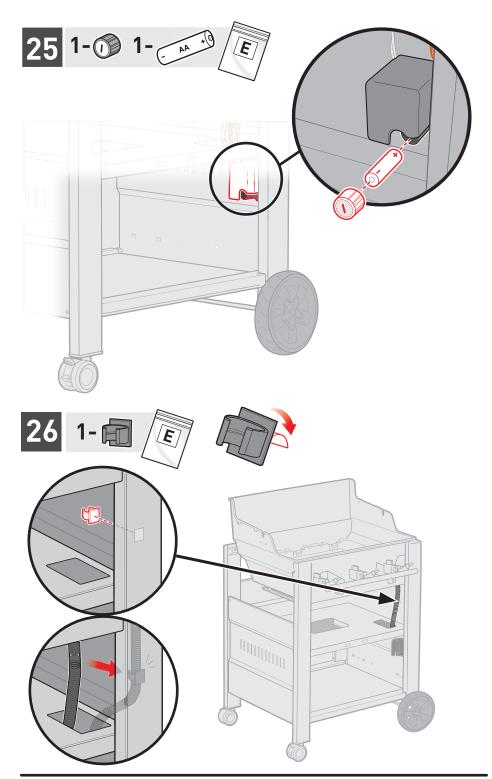

## **GENESIS II**

E-315 GBS • E-415 GBS

- $\triangle$  Assemble grill on a flat, level, and soft surface.
- $\triangle$  Remove protective film from stainless steel parts before installing.
- $\triangle$  Do not use power tools for assembly.
- $\triangle$  Two people required for assembly.
- $\Delta$  There may be visual differences between illustrations and model purchased.
- $\triangle$  Always keep lid closed when assembling or moving your grill.