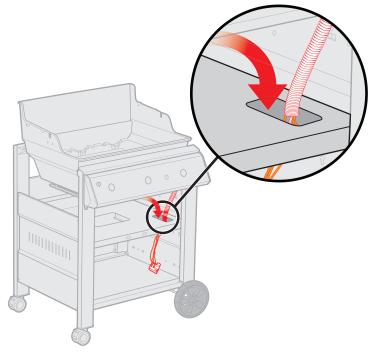

## **△** IMPORTANT!

Wires and module must be routed to the inside of the grill frame.

Gas line must be routed on the <u>OUTSIDE</u> of the grill frame.

Route wires to the outside of the corrugated gas line.