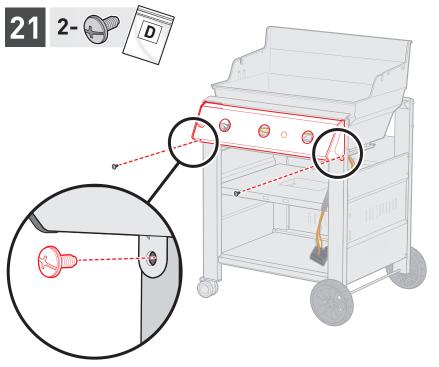

## **GENESIS II**

E-315 GBS • E-415 GBS

- $\triangle$  Assemble grill on a flat, level, and soft surface.
- $\triangle$  Remove protective film from stainless steel parts before installing.
- $\triangle$  Do not use power tools for assembly.
- $\triangle$  Two people required for assembly.
- $\Delta$  There may be visual differences between illustrations and model purchased.
- $\triangle$  Always keep lid closed when assembling or moving your grill.