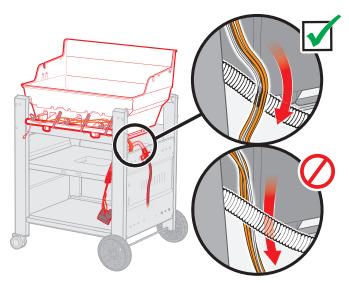

## **△** IMPORTANT!

Wires and module must be routed to the inside of the grill frame.

Gas line must be routed on the <u>OUTSIDE</u> of the grill frame.

Route wires to the outside of the corrugated gas line.