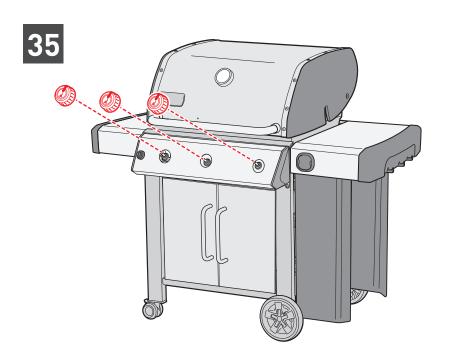

## **△** IMPORTANT!

Wires and module must be routed to the inside of the grill frame.

Gas line must be routed on the <u>OUTSIDE</u> of the grill frame.

Route wires to the outside of the corrugated gas line.