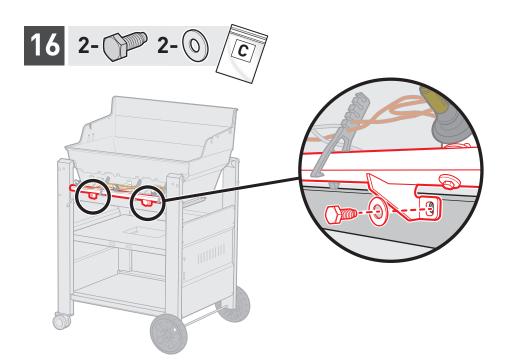

## **GENESIS II**

E-315 GBS • E-415 GBS







- $\triangle$  Assemble grill on a flat, level, and soft surface.
- $\triangle$  Remove protective film from stainless steel parts before installing.
- $\triangle$  Do not use power tools for assembly.
- $\triangle$  Two people required for assembly.
- $\Delta$  There may be visual differences between illustrations and model purchased.
- $\triangle$  Always keep lid closed when assembling or moving your grill.













• Download the free BILT app for 3D step-by-step instructions.



































## **△** IMPORTANT!

Wires and module must be routed to the inside of the grill frame.



Gas line must be routed on the <u>OUTSIDE</u> of the grill frame.



Route wires to the outside of the corrugated gas line.



























































## Register Today.









Apple and the Apple logo are trademarks of Apple Inc., registered in the U.S. and other countries. App Store is a service mark of Apple Inc. Android and Google Play are trademarks of Google Inc.