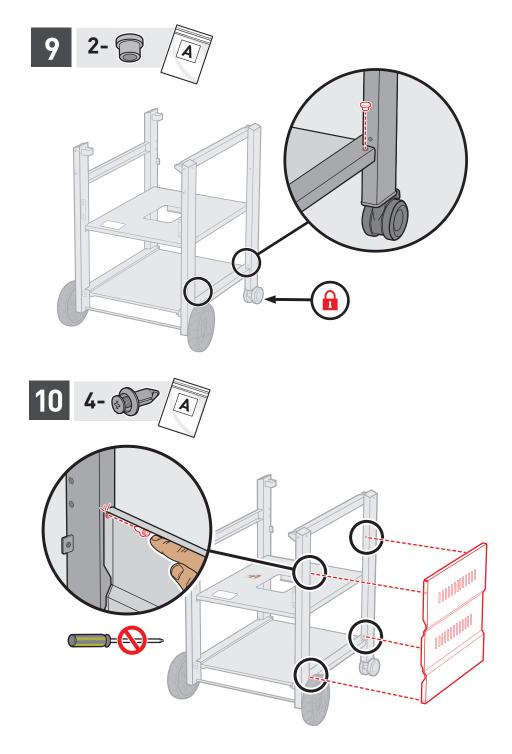

## **GENESIS II**

E-315 GBS • E-415 GBS

- $\triangle$  Assemble grill on a flat, level, and soft surface.
- $\triangle$  Remove protective film from stainless steel parts before installing.
- $\triangle$  Do not use power tools for assembly.
- $\triangle$  Two people required for assembly.
- $\Delta$  There may be visual differences between illustrations and model purchased.
- $\triangle$  Always keep lid closed when assembling or moving your grill.