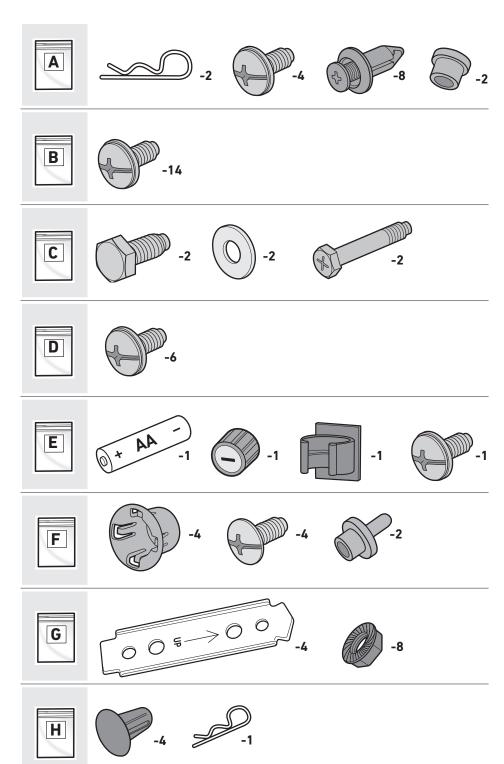

## **△** IMPORTANT!

Wires and module must be routed to the inside of the grill frame.

Gas line must be routed on the <u>OUTSIDE</u> of the grill frame.

Route wires to the outside of the corrugated gas line.