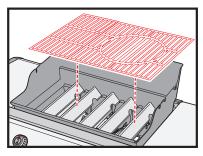

- $\triangle$  Assemble grill on a flat, level, and soft surface.
- $\triangle$  Remove protective film from stainless steel parts before installing.
- $\triangle$  Do not use power tools for assembly.
- $\triangle$  Two people required for assembly.
- $\Delta$  There may be visual differences between illustrations and model purchased.
- $\triangle$  Always keep lid closed when assembling or moving your grill.













• Download the free BILT app for 3D step-by-step instructions.



































## **△** IMPORTANT!

Wires and module must be routed to the inside of the grill frame.



Gas line must be routed on the <u>OUTSIDE</u> of the grill frame.



Route wires to the outside of the corrugated gas line.



























































## Register Today.









Apple and the Apple logo are trademarks of Apple Inc., registered in the U.S. and other countries. App Store is a service mark of Apple Inc. Android and Google Play are trademarks of Google Inc.