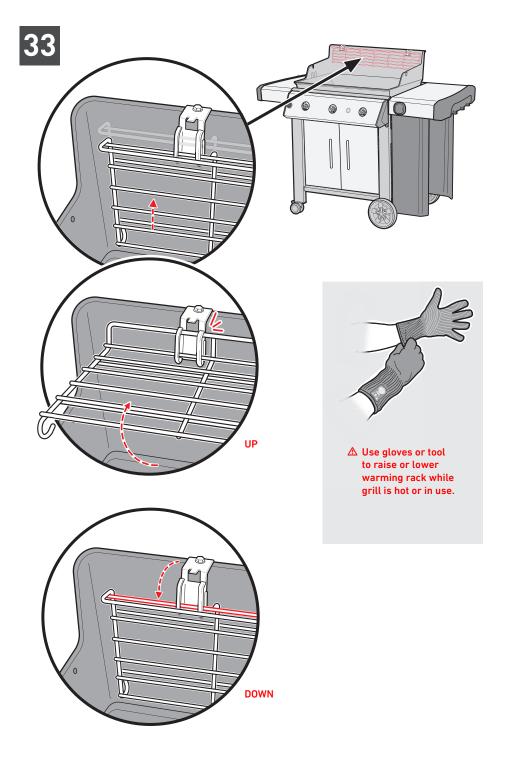

## **GENESIS II**

E-315 GBS • E-415 GBS

- $\triangle$  Assemble grill on a flat, level, and soft surface.
- $\triangle$  Remove protective film from stainless steel parts before installing.
- $\triangle$  Do not use power tools for assembly.
- $\triangle$  Two people required for assembly.
- $\Delta$  There may be visual differences between illustrations and model purchased.
- $\triangle$  Always keep lid closed when assembling or moving your grill.