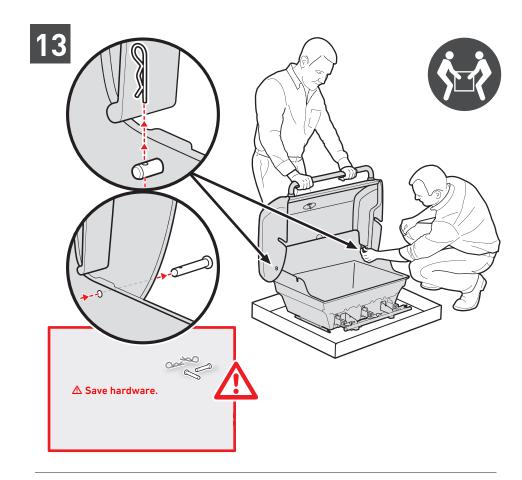

## **GENESIS II**

E-315 GBS • E-415 GBS

- $\triangle$  Assemble grill on a flat, level, and soft surface.
- $\triangle$  Remove protective film from stainless steel parts before installing.
- $\triangle$  Do not use power tools for assembly.
- $\triangle$  Two people required for assembly.
- $\Delta$  There may be visual differences between illustrations and model purchased.
- $\triangle$  Always keep lid closed when assembling or moving your grill.