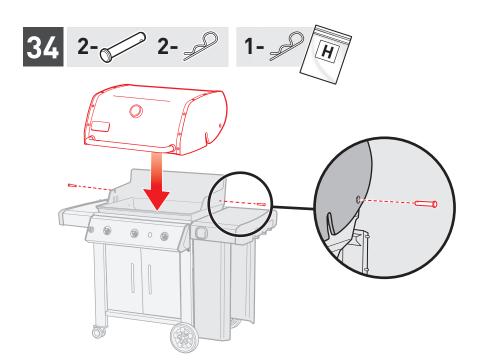

## **GENESIS II**

E-315 GBS • E-415 GBS

- $\triangle$  Assemble grill on a flat, level, and soft surface.
- $\triangle$  Remove protective film from stainless steel parts before installing.
- $\triangle$  Do not use power tools for assembly.
- $\triangle$  Two people required for assembly.
- $\Delta$  There may be visual differences between illustrations and model purchased.
- $\triangle$  Always keep lid closed when assembling or moving your grill.