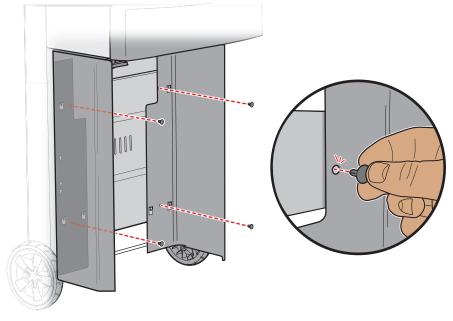

## **GENESIS II**

E-315 GBS • E-415 GBS

- $\triangle$  Assemble grill on a flat, level, and soft surface.
- $\triangle$  Remove protective film from stainless steel parts before installing.
- $\triangle$  Do not use power tools for assembly.
- $\triangle$  Two people required for assembly.
- $\Delta$  There may be visual differences between illustrations and model purchased.
- $\triangle$  Always keep lid closed when assembling or moving your grill.