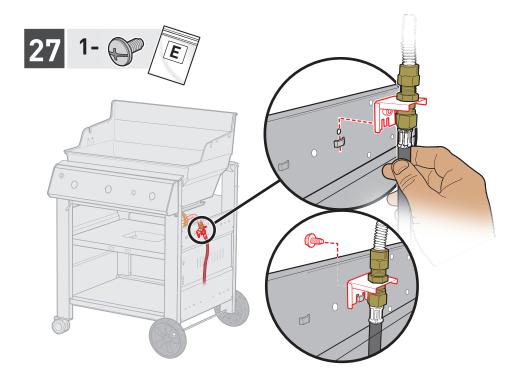

## **△** IMPORTANT!

Wires and module must be routed to the inside of the grill frame.

Gas line must be routed on the <u>OUTSIDE</u> of the grill frame.

Route wires to the outside of the corrugated gas line.