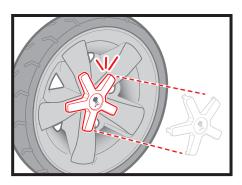

## **△** IMPORTANT!

Wires and module must be routed to the inside of the grill frame.

Gas line must be routed on the <u>OUTSIDE</u> of the grill frame.

Route wires to the outside of the corrugated gas line.