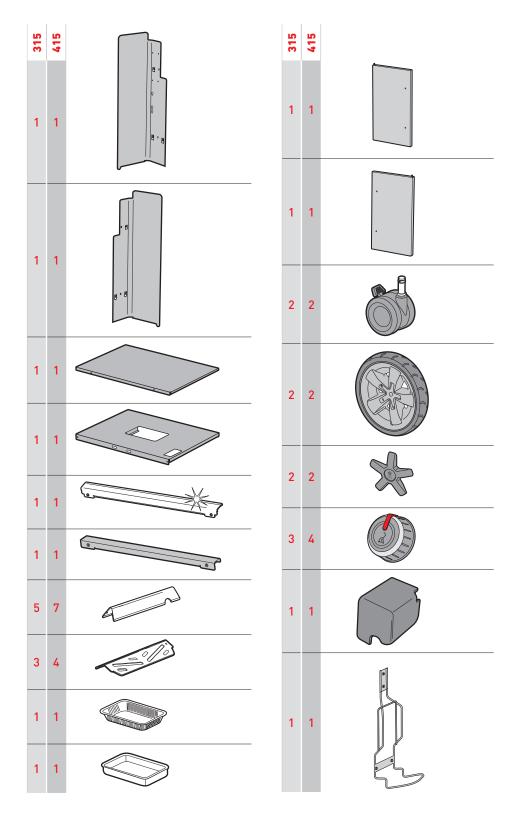

## **GENESIS II**

E-315 GBS • E-415 GBS

- $\triangle$  Assemble grill on a flat, level, and soft surface.
- $\triangle$  Remove protective film from stainless steel parts before installing.
- $\triangle$  Do not use power tools for assembly.
- $\triangle$  Two people required for assembly.
- $\Delta$  There may be visual differences between illustrations and model purchased.
- $\triangle$  Always keep lid closed when assembling or moving your grill.