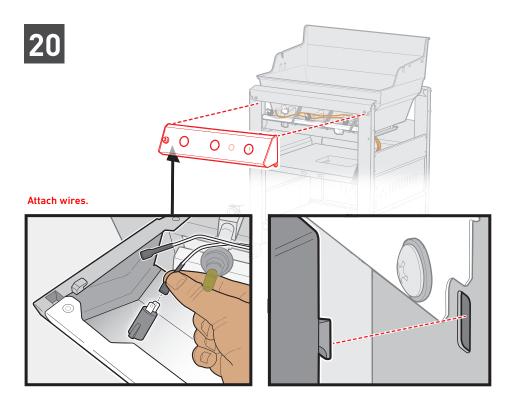

## **△** IMPORTANT!

Wires and module must be routed to the inside of the grill frame.

Gas line must be routed on the <u>OUTSIDE</u> of the grill frame.

Route wires to the outside of the corrugated gas line.