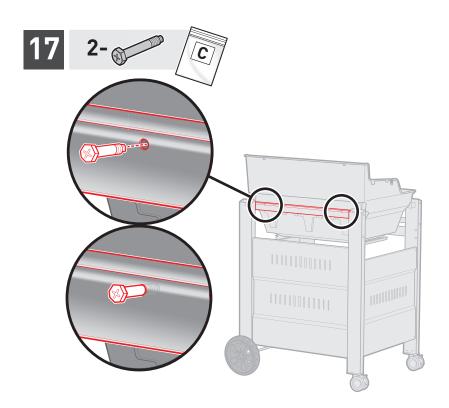

## **GENESIS II**

E-315 GBS • E-415 GBS







- $\triangle$  Assemble grill on a flat, level, and soft surface.
- $\triangle$  Remove protective film from stainless steel parts before installing.
- $\triangle$  Do not use power tools for assembly.
- $\triangle$  Two people required for assembly.
- $\Delta$  There may be visual differences between illustrations and model purchased.
- $\triangle$  Always keep lid closed when assembling or moving your grill.













• Download the free BILT app for 3D step-by-step instructions.



































## **△** IMPORTANT!

Wires and module must be routed to the inside of the grill frame.



Gas line must be routed on the <u>OUTSIDE</u> of the grill frame.



Route wires to the outside of the corrugated gas line.



























































## Register Today.









Apple and the Apple logo are trademarks of Apple Inc., registered in the U.S. and other countries. App Store is a service mark of Apple Inc. Android and Google Play are trademarks of Google Inc.