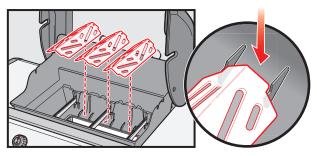

## **△** IMPORTANT!

Wires and module must be routed to the inside of the grill frame.

Gas line must be routed on the <u>OUTSIDE</u> of the grill frame.

Route wires to the outside of the corrugated gas line.