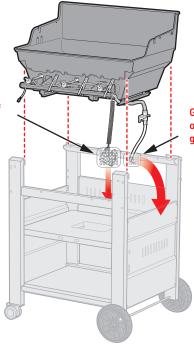

## **△** IMPORTANT!

Wires and module must be routed to the inside of the grill frame.

Gas line must be routed on the <u>OUTSIDE</u> of the grill frame.

Route wires to the outside of the corrugated gas line.