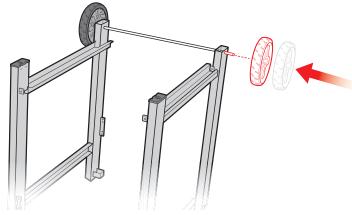

## **GENESIS II**

E-315 GBS • E-415 GBS

- $\triangle$  Assemble grill on a flat, level, and soft surface.
- $\triangle$  Remove protective film from stainless steel parts before installing.
- $\triangle$  Do not use power tools for assembly.
- $\triangle$  Two people required for assembly.
- $\Delta$  There may be visual differences between illustrations and model purchased.
- $\triangle$  Always keep lid closed when assembling or moving your grill.