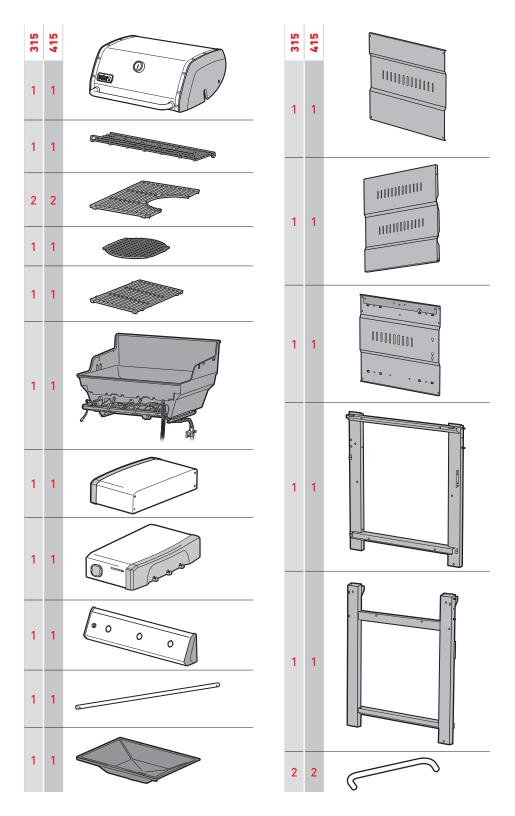

## **GENESIS II**

E-315 GBS • E-415 GBS

- $\triangle$  Assemble grill on a flat, level, and soft surface.
- $\triangle$  Remove protective film from stainless steel parts before installing.
- $\triangle$  Do not use power tools for assembly.
- $\triangle$  Two people required for assembly.
- $\Delta$  There may be visual differences between illustrations and model purchased.
- $\triangle$  Always keep lid closed when assembling or moving your grill.