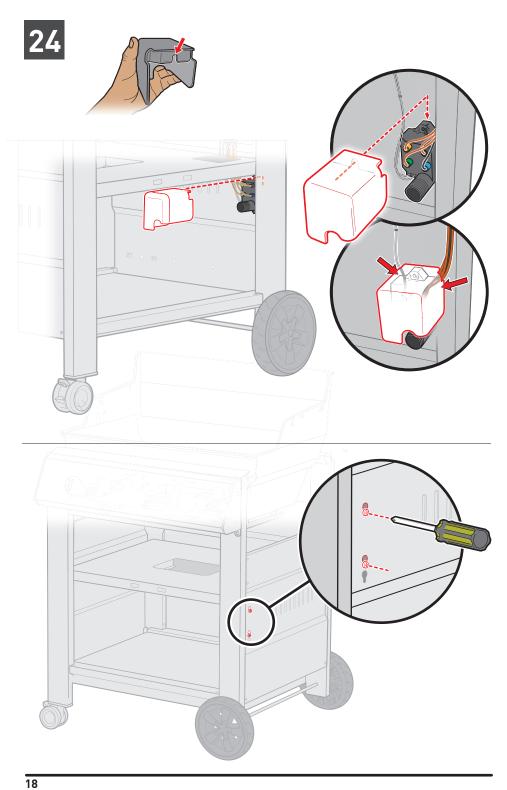

## **△** IMPORTANT!

Wires and module must be routed to the inside of the grill frame.

Gas line must be routed on the <u>OUTSIDE</u> of the grill frame.

Route wires to the outside of the corrugated gas line.