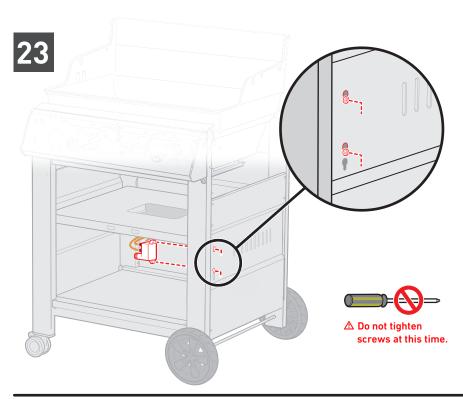

## **GENESIS II**

E-315 GBS • E-415 GBS

- $\triangle$  Assemble grill on a flat, level, and soft surface.
- $\triangle$  Remove protective film from stainless steel parts before installing.
- $\triangle$  Do not use power tools for assembly.
- $\triangle$  Two people required for assembly.
- $\Delta$  There may be visual differences between illustrations and model purchased.
- $\triangle$  Always keep lid closed when assembling or moving your grill.