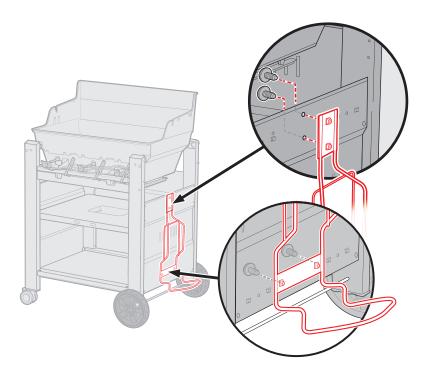

## **△** IMPORTANT!

Wires and module must be routed to the inside of the grill frame.

Gas line must be routed on the <u>OUTSIDE</u> of the grill frame.

Route wires to the outside of the corrugated gas line.